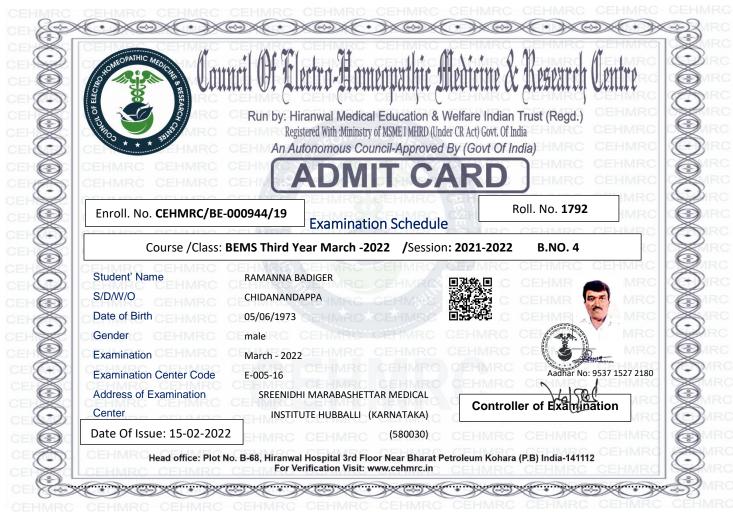

## **Council Of Electro-Homeopathic Medicine & Research Centre**

## STATEMENT OF EXAMINATION ATTENDANCE

Course /Class: BEMS Third Year /Session: 2021-2022 March-2022 B.NO. 4

Enroll. No. CEHMRC/BE-000944/19

Roll. No. 1792

| S.NO | Date | Subject Code & Name                             | Sign. Of Student | Sign. Of the Invigilator |
|------|------|-------------------------------------------------|------------------|--------------------------|
| 1    |      | BE-210 Ophthalmology                            |                  |                          |
| 2    |      | BE-211 Genecology                               |                  |                          |
| 3    |      | BE-212 E.N.T.                                   |                  |                          |
| 4    |      | BE-213 Electro-Homeopathy PCM                   |                  |                          |
| 5    |      | BE-205 Practical-III /Viva -Internal Assessment |                  |                          |
|      |      |                                                 |                  |                          |
|      |      |                                                 |                  |                          |
|      |      |                                                 |                  |                          |
|      |      |                                                 |                  |                          |
|      |      |                                                 |                  |                          |
|      |      |                                                 |                  |                          |

Date of issue:15-02-2022

Controller of Examination