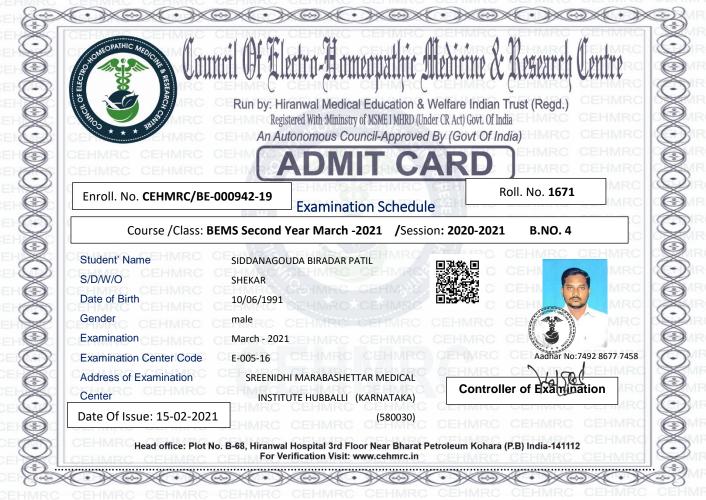

## **Council Of Electro-Homeopathic Medicine & Research Centre**

## STATEMENT OF EXAMINATION ATTENDANCE

Course /Class: BEMS Second Year /Session: 2020-2021 March-2021 B.NO. 4

| Fnroll    | Nο   | <b>CEHMRC</b> | /BE-000942-19 |
|-----------|------|---------------|---------------|
| LIII OII. | INO. | CLITIVITIC    | DE-000342-13  |

Roll. No. **1671** 

| S.NO | Date | Subject Code & Name              | Sign. Of Student | Sign. Of the Invigilator |
|------|------|----------------------------------|------------------|--------------------------|
| 1    |      | BE-200 Anatomy-II                |                  |                          |
| 2    |      | BE-201 Physiology-II             |                  |                          |
| 3    |      | BE-208 Materia Medica            |                  |                          |
| 4    |      | BE-209 Pathology                 |                  |                          |
| 5    |      | BE-105 Practical-II              |                  |                          |
| 6    |      | BE-106 Viva- Internal Assessment |                  |                          |
|      |      |                                  |                  |                          |
|      |      |                                  |                  |                          |
|      |      |                                  |                  |                          |
|      |      |                                  |                  |                          |
|      |      |                                  |                  |                          |

In Case of any discrepancy between the entries in the Admit Card issued & in the Institution record, the Institute record shall be final.

Date of issue:15-02-2021

Controller of Examination