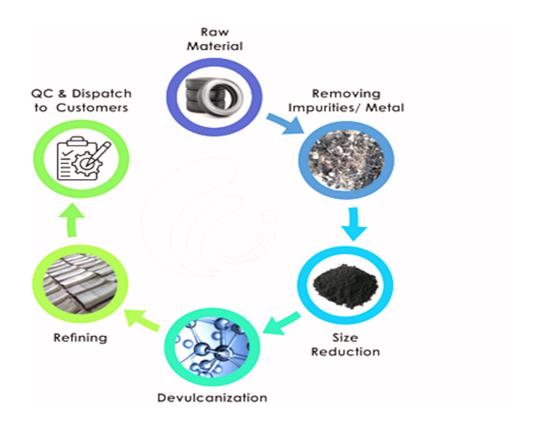

& Chemical free reclaim rubber.

# POWER RECLAIM RUBBER SUPERFINE CHEMICAL PROPERTIES

| ASH CONTENTS           | % | 20 +/- 2 |
|------------------------|---|----------|
| ACETONE EXTRACT        | % | 14 +/- 2 |
| CARBON BLACK           | % | 28 +/- 2 |
| <b>RUBBER CONTENTS</b> | % | 55 +/- 5 |

#### **PHYSICAL PROPERTIES**

HARDNESS (SHORE A) 55 +/- 5
TENSILE STRENGTH (KG/CM) 45 min
ELONGATION @ BREAK % 250 min
MOONEY VISCOSITY 42-50

#### **ADVANTAGE**

- Faster mixer cycle.
- Improved die swell.
- Reduction in consumption of electric power.
- Practically no reduction in hot air ageing properties.

#### **APPLICATION**

- Bicycle tyres.
- Footwear sole.
- Conveyer and industrial belts.
  - Q tyre flap.
  - Rubber sheets.
  - Battery containers.
    - Car matting.
    - Moulded goods.



#### Registered Office:

### **Aruna Enterprises**

A-11, Industrial Area Aligarh Road Hathras(U.P)

Contact No :9997803662

Mail ID :arunaenterprises46@gmail.com